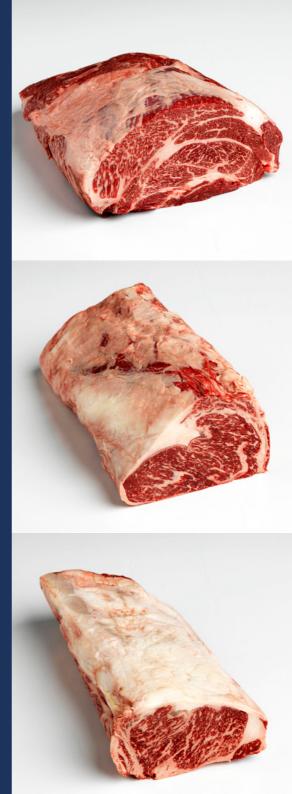

## DESCRIPTION

| 46067 | Top Round, Cap Off        |
|-------|---------------------------|
| 46070 | Bottom (Outside) Round    |
| 46077 | Peeled Tri-Tip            |
| 46069 | Knuckle (Sirloin Tip)     |
| 46072 | Top Sirloin Cap Off       |
| 46076 | Tenderloin                |
| 46065 | Flank Steak               |
| 41285 | Flap Meat                 |
| 46075 | Striploin                 |
| 46038 | Chuck Eye Roll            |
| 46039 | Chuck Short Rib, Boneless |
| 46037 | Shoulder Clod             |
| 46071 | Top Blade                 |
| 46087 | Brisket                   |
| 46063 | Rib Eye (Lip On) Roll     |
| 46074 | Beef Shortribs (Boneless) |
| 46064 | Eye Round                 |
| 40321 | Cheek Meat                |
| 46078 | Kalbi Eye (Karubi)        |
| 46051 | Outside Skirt Skinned     |
|       |                           |