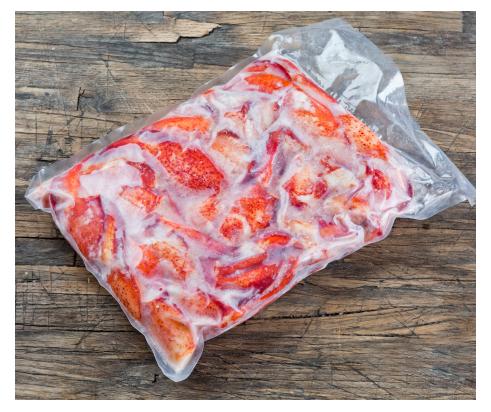

## **OUR FROZEN LOBSTER MEAT IS SPECIAL**

Maine Faire Trade Lobster Meat is presented in 2Lb vacuumsealed bags. Hand picked and carefully frozen, this product is all natural and a wonderful opportunity to provide high quality lobster meat year around.

## **EASE OF PREPARATION**

The Frozen meat from Maine Faire Trade Lobster provides a delicious solution without sacrificing fresh taste or simple preparation. Either after having it thawed overnight under refrigeration (35°F) or ran under cold water until thawed, the frozen lobster meat provides a ready-in-time and succulent meat, with absolutely no preservatives.

Product Size: 2 Lb.

Master Carton Packs: 6x2 Lb.

Storage Temperature: Frozen. Keep frozen at 0°F until used.

| Item # | Pack   | Description       |  |
|--------|--------|-------------------|--|
| 55527  | 6/2 Lb | MFTL Dry Pack CK  |  |
| 55457  | 6/2 Lb | MFTL Dry Pack CKL |  |